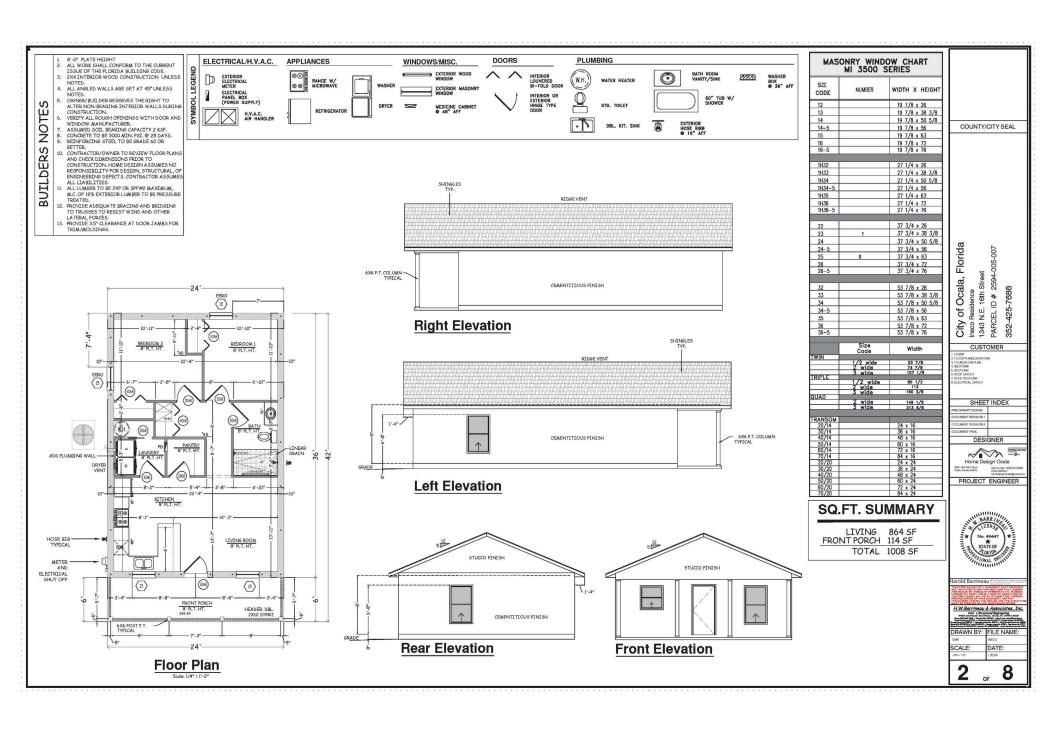

| SYMBOL          | DESCRIPTION                                                                                                                                                                                                                                                                                         |
|-----------------|-----------------------------------------------------------------------------------------------------------------------------------------------------------------------------------------------------------------------------------------------------------------------------------------------------|
|                 | DOOR CHIME                                                                                                                                                                                                                                                                                          |
| © <sup>MS</sup> | RECESSED CAN LIGHT FIXTURE/MOISTURE SEAL                                                                                                                                                                                                                                                            |
|                 | CEILING LIGHT FIXTURE                                                                                                                                                                                                                                                                               |
| → 50 CFM        | RECESSED CANISTER LIGHT W/ EXHAUST FAN                                                                                                                                                                                                                                                              |
| -∳-             | RECESSED CAN LIGHT FIXTURE                                                                                                                                                                                                                                                                          |
| ⇟               | WALL MOUNTED LIGHT FIXTURE                                                                                                                                                                                                                                                                          |
|                 | SURFACED MOUNT FLUORESCENT LIGHT FIXTURE                                                                                                                                                                                                                                                            |
| Ĭ               | CABINET LIGHT                                                                                                                                                                                                                                                                                       |
| WH.             | WATER HEATER                                                                                                                                                                                                                                                                                        |
| (M)             | CARBON MONOXIDE DETECTOR                                                                                                                                                                                                                                                                            |
| •               | PENDANT LIGHT                                                                                                                                                                                                                                                                                       |
| ൩               | POWER DISCONNECT                                                                                                                                                                                                                                                                                    |
| ▽               | COMPUTER                                                                                                                                                                                                                                                                                            |
| w°              | POWER DISCONNECT AND<br>ELECTRICAL METER                                                                                                                                                                                                                                                            |
| S               | CELING J-BOX W/SUPPORT MEMBER FOR CELING FAN PADDLE FAN BOXES USED FOR THE SOLE SUPPORT OF CELING FANS SHALL BE MARKED BY THE FOR THE PURPOSE, AND INDICATE THE MANUFACTURE AS UNIFABLE FOR THE PURPOSE, AND INDICATE THE FANS HEAMER THAN TO LEST USED TO SUPPORT PADDLE FANS HEAMER THAN TO LEST. |