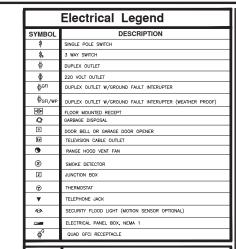

| SYMBOL          | DESCRIPTION                                                                                                                                                                                                                                                                                         |
|-----------------|-----------------------------------------------------------------------------------------------------------------------------------------------------------------------------------------------------------------------------------------------------------------------------------------------------|
|                 | DOOR CHIME                                                                                                                                                                                                                                                                                          |
| © <sup>MS</sup> | RECESSED CAN LIGHT FIXTURE/MOISTURE SEAL                                                                                                                                                                                                                                                            |
|                 | CEILING LIGHT FIXTURE                                                                                                                                                                                                                                                                               |
| → 50 CFM        | RECESSED CANISTER LIGHT W/ EXHAUST FAN                                                                                                                                                                                                                                                              |
| -∳-             | RECESSED CAN LIGHT FIXTURE                                                                                                                                                                                                                                                                          |
| ⇟               | WALL MOUNTED LIGHT FIXTURE                                                                                                                                                                                                                                                                          |
|                 | SURFACED MOUNT FLUORESCENT LIGHT FIXTURE                                                                                                                                                                                                                                                            |
| Ĭ               | CABINET LIGHT                                                                                                                                                                                                                                                                                       |
| WH.             | WATER HEATER                                                                                                                                                                                                                                                                                        |
| (M)             | CARBON MONOXIDE DETECTOR                                                                                                                                                                                                                                                                            |
| •               | PENDANT LIGHT                                                                                                                                                                                                                                                                                       |
| ൩               | POWER DISCONNECT                                                                                                                                                                                                                                                                                    |
| ▽               | COMPUTER                                                                                                                                                                                                                                                                                            |
| w°              | POWER DISCONNECT AND<br>ELECTRICAL METER                                                                                                                                                                                                                                                            |
| S               | CELING J-BOX W/SUPPORT MEMBER FOR CELING FAN PADDLE FAN BOXES USED FOR THE SOLE SUPPORT OF CELING FANS SHALL BE MARKED BY THE FOR THE PURPOSE, AND INDICATE THE MANUFACTURE AS UNIFABLE FOR THE PURPOSE, AND INDICATE THE FANS HEAMER THAN TO LEST USED TO SUPPORT PADDLE FANS HEAMER THAN TO LEST. |