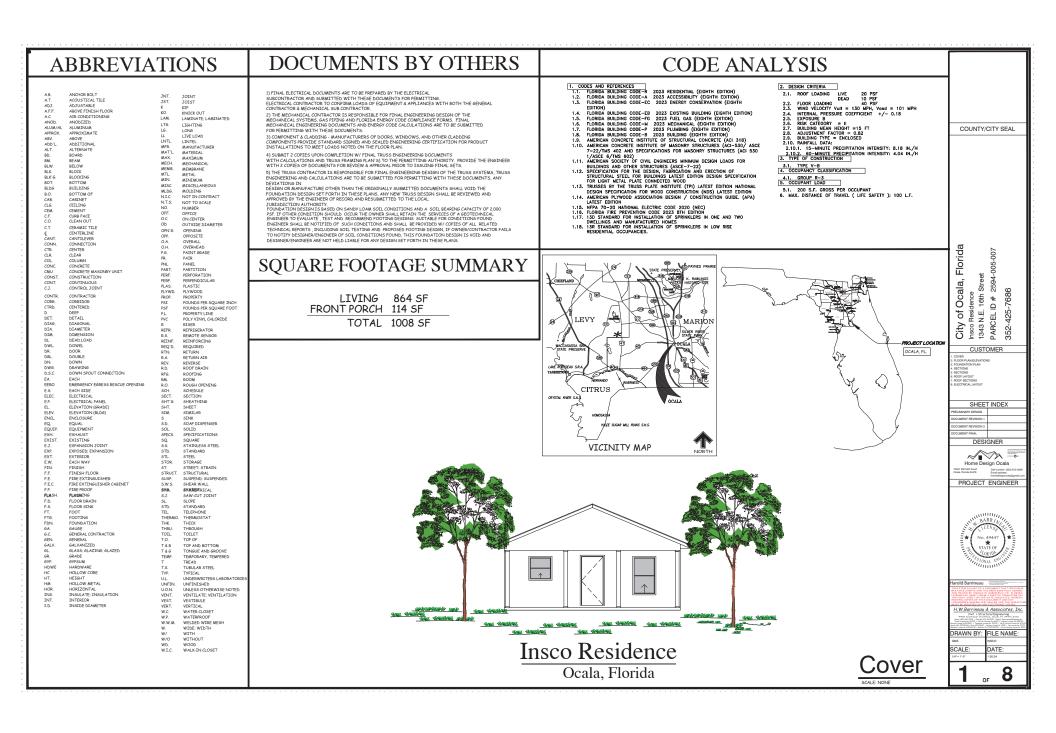

| SYMBOL          | DESCRIPTION                                                                                                                                                                                                                                                                                         |
|-----------------|-----------------------------------------------------------------------------------------------------------------------------------------------------------------------------------------------------------------------------------------------------------------------------------------------------|
|                 | DOOR CHIME                                                                                                                                                                                                                                                                                          |
| © <sup>MS</sup> | RECESSED CAN LIGHT FIXTURE/MOISTURE SEAL                                                                                                                                                                                                                                                            |
|                 | CEILING LIGHT FIXTURE                                                                                                                                                                                                                                                                               |
| → 50 CFM        | RECESSED CANISTER LIGHT W/ EXHAUST FAN                                                                                                                                                                                                                                                              |
| -∳-             | RECESSED CAN LIGHT FIXTURE                                                                                                                                                                                                                                                                          |
| ⇟               | WALL MOUNTED LIGHT FIXTURE                                                                                                                                                                                                                                                                          |
|                 | SURFACED MOUNT FLUORESCENT LIGHT FIXTURE                                                                                                                                                                                                                                                            |
| Ĭ               | CABINET LIGHT                                                                                                                                                                                                                                                                                       |
| WH.             | WATER HEATER                                                                                                                                                                                                                                                                                        |
| (M)             | CARBON MONOXIDE DETECTOR                                                                                                                                                                                                                                                                            |
| •               | PENDANT LIGHT                                                                                                                                                                                                                                                                                       |
| ൩               | POWER DISCONNECT                                                                                                                                                                                                                                                                                    |
| ▽               | COMPUTER                                                                                                                                                                                                                                                                                            |
| w°              | POWER DISCONNECT AND<br>ELECTRICAL METER                                                                                                                                                                                                                                                            |
| S               | CELING J-BOX W/SUPPORT MEMBER FOR CELING FAN PADDLE FAN BOXES USED FOR THE SOLE SUPPORT OF CELING FANS SHALL BE MARKED BY THE FOR THE PURPOSE, AND INDICATE THE MANUFACTURE AS UNIFABLE FOR THE PURPOSE, AND INDICATE THE FANS HEAMER THAN TO LEST USED TO SUPPORT PADDLE FANS HEAMER THAN TO LEST. |