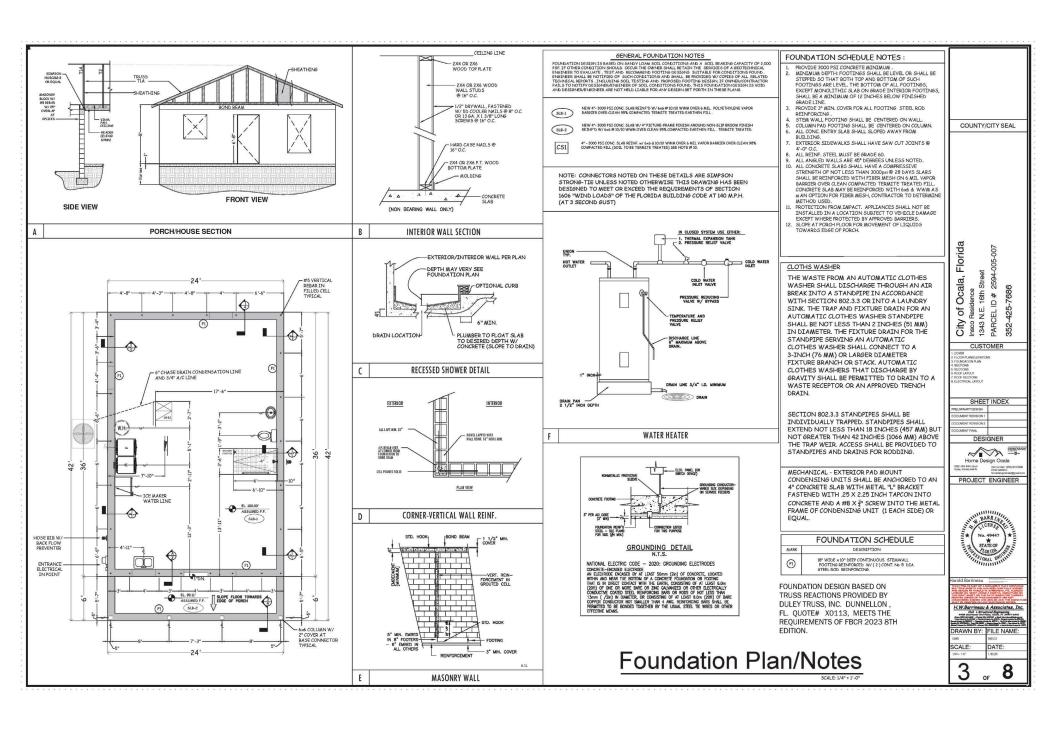

| SYMBOL          | DESCRIPTION                                                                                                                                                                                                                                                                                         |
|-----------------|-----------------------------------------------------------------------------------------------------------------------------------------------------------------------------------------------------------------------------------------------------------------------------------------------------|
|                 | DOOR CHIME                                                                                                                                                                                                                                                                                          |
| © <sup>MS</sup> | RECESSED CAN LIGHT FIXTURE/MOISTURE SEAL                                                                                                                                                                                                                                                            |
|                 | CEILING LIGHT FIXTURE                                                                                                                                                                                                                                                                               |
| → 50 CFM        | RECESSED CANISTER LIGHT W/ EXHAUST FAN                                                                                                                                                                                                                                                              |
| -∳-             | RECESSED CAN LIGHT FIXTURE                                                                                                                                                                                                                                                                          |
| ⇟               | WALL MOUNTED LIGHT FIXTURE                                                                                                                                                                                                                                                                          |
|                 | SURFACED MOUNT FLUORESCENT LIGHT FIXTURE                                                                                                                                                                                                                                                            |
| Ĭ               | CABINET LIGHT                                                                                                                                                                                                                                                                                       |
| WH.             | WATER HEATER                                                                                                                                                                                                                                                                                        |
| (M)             | CARBON MONOXIDE DETECTOR                                                                                                                                                                                                                                                                            |
| •               | PENDANT LIGHT                                                                                                                                                                                                                                                                                       |
| ൩               | POWER DISCONNECT                                                                                                                                                                                                                                                                                    |
| ▽               | COMPUTER                                                                                                                                                                                                                                                                                            |
| w°              | POWER DISCONNECT AND<br>ELECTRICAL METER                                                                                                                                                                                                                                                            |
| S               | CELING J-BOX W/SUPPORT MEMBER FOR CELING FAN PADDLE FAN BOXES USED FOR THE SOLE SUPPORT OF CELING FANS SHALL BE MARKED BY THE FOR THE PURPOSE, AND INDICATE THE MANUFACTURE AS UNIFABLE FOR THE PURPOSE, AND INDICATE THE FANS HEAMER THAN TO LEST USED TO SUPPORT PADDLE FANS HEAMER THAN TO LEST. |