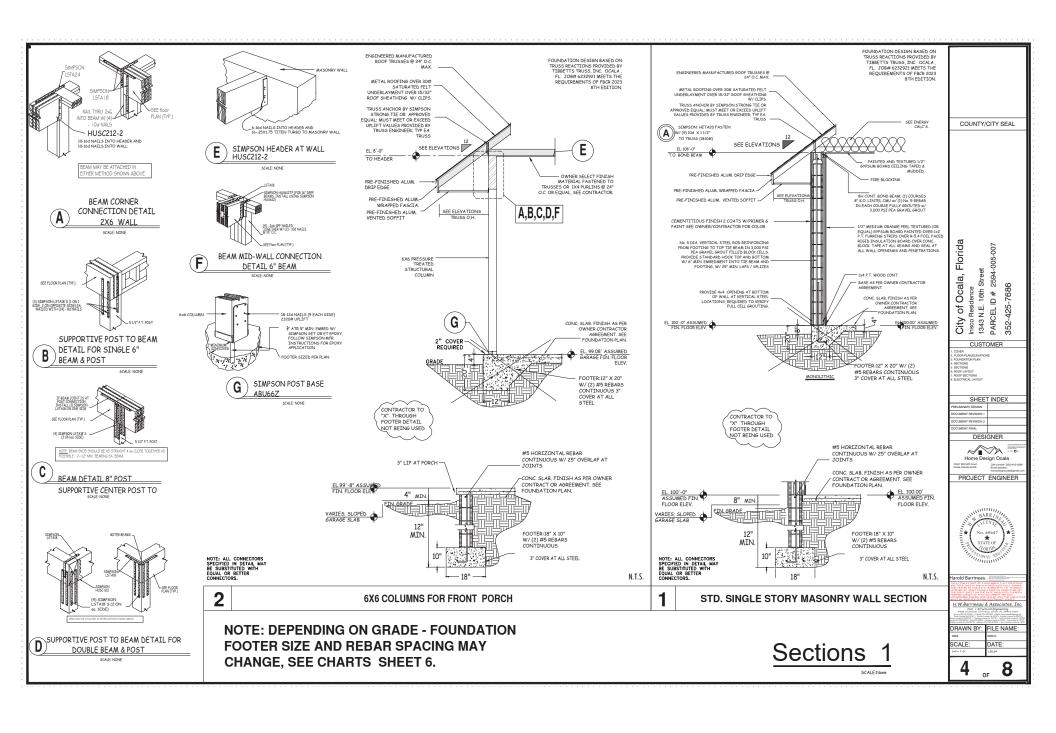

| SYMBOL          | DESCRIPTION                                                                                                                                                                                                                                                                                         |
|-----------------|-----------------------------------------------------------------------------------------------------------------------------------------------------------------------------------------------------------------------------------------------------------------------------------------------------|
|                 | DOOR CHIME                                                                                                                                                                                                                                                                                          |
| © <sup>MS</sup> | RECESSED CAN LIGHT FIXTURE/MOISTURE SEAL                                                                                                                                                                                                                                                            |
|                 | CEILING LIGHT FIXTURE                                                                                                                                                                                                                                                                               |
| → 50 CFM        | RECESSED CANISTER LIGHT W/ EXHAUST FAN                                                                                                                                                                                                                                                              |
| -∳-             | RECESSED CAN LIGHT FIXTURE                                                                                                                                                                                                                                                                          |
| ⇟               | WALL MOUNTED LIGHT FIXTURE                                                                                                                                                                                                                                                                          |
|                 | SURFACED MOUNT FLUORESCENT LIGHT FIXTURE                                                                                                                                                                                                                                                            |
| Ĭ               | CABINET LIGHT                                                                                                                                                                                                                                                                                       |
| WH.             | WATER HEATER                                                                                                                                                                                                                                                                                        |
| (M)             | CARBON MONOXIDE DETECTOR                                                                                                                                                                                                                                                                            |
| •               | PENDANT LIGHT                                                                                                                                                                                                                                                                                       |
| ൩               | POWER DISCONNECT                                                                                                                                                                                                                                                                                    |
| ▽               | COMPUTER                                                                                                                                                                                                                                                                                            |
| w°              | POWER DISCONNECT AND<br>ELECTRICAL METER                                                                                                                                                                                                                                                            |
| S               | CELING J-BOX W/SUPPORT MEMBER FOR CELING FAN PADDLE FAN BOXES USED FOR THE SOLE SUPPORT OF CELING FANS SHALL BE MARKED BY THE FOR THE PURPOSE, AND INDICATE THE MANUFACTURE AS UNIFABLE FOR THE PURPOSE, AND INDICATE THE FANS HEAMER THAN TO LEST USED TO SUPPORT PADDLE FANS HEAMER THAN TO LEST. |